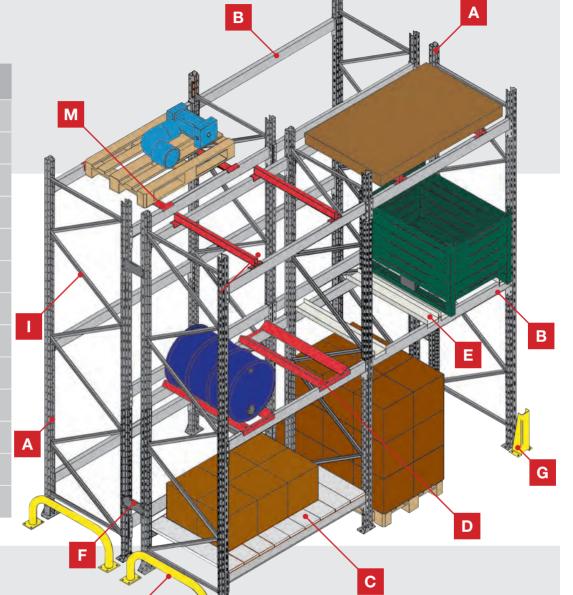

### **Description of the elements**

- A Upright
- B Shaped / boxed beams
- C Shelf for storing materials
- **D** Drum holders
- Sliding block
- Span spacer
- G Bumper
- H Pallet stopper (Not shown)
- Diagonal braces
- Guard-rail
- M Cross piece
- N Reticular panels (Not shown)
- Mesh panel brackets