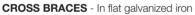

They can replace rear walls since they stabilize the shelf It is recommended to mount them every 4 shelf units

N 8940 - For Series AS 250 (36x27 units) and AS 251 (36x36 units) N 8952 - For Series AS 255 (54x27 units) and AS 252 (54x36 units)
N 8967 - For Series AS 253 (64x36 units)

| N 8967 - For Series AS 253 (64X36 units) |        |             |             |  |  |  |  |  |
|------------------------------------------|--------|-------------|-------------|--|--|--|--|--|
| Height min. mm                           |        | 1500        | 2500        |  |  |  |  |  |
| Code                                     |        | N 8940 1500 | N 8940 2500 |  |  |  |  |  |
| N 8940                                   | Each € |             |             |  |  |  |  |  |
| Code                                     |        | N 8952 1500 | N 8952 2500 |  |  |  |  |  |
| N 8952                                   | Each € |             |             |  |  |  |  |  |
| Code                                     |        | N 8967 1500 | N 8967 2500 |  |  |  |  |  |
| N 8967                                   | Each € |             |             |  |  |  |  |  |
| For shelf height                         | mm     | 1500÷2200   | 2500÷3000   |  |  |  |  |  |