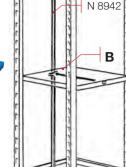

## **SAFETY ROD**

Stainless steel rod with safety device that allows only one drawer to be opened at a time It is necessary to mount the vertical rod to prevent the shelf from overturning

| Useful height | mm     | 750  | 900  | 1050 | 1150 | 1225 | 1400 | 1525 | 1650 |
|---------------|--------|------|------|------|------|------|------|------|------|
| Code          | N 8942 | 0750 | 0900 | 1050 | 1150 | 1225 | 1400 | 1525 | 1650 |
| N 8942        | Each € |      |      |      |      |      |      |      |      |