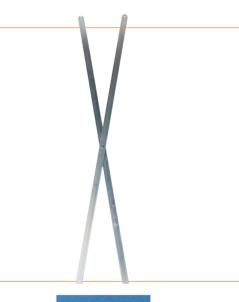

## **SAFETY ROD**

Stainless steel rod with safety device that allows only one drawer to be opened at a time It is necessary to mount the vertical rod to prevent the shelf from overturning

| Useful height | mm     | 750  | 900  | 1050 | 1150 | 1225 | 1400 | 1525 | 1650 |
|---------------|--------|------|------|------|------|------|------|------|------|
| Code          | N 8942 | 0750 | 0900 | 1050 | 1150 | 1225 | 1400 | 1525 | 1650 |
| N 8942        | Each € |      |      |      |      |      |      |      |      |