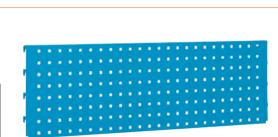

## 1 Vertical rods

- 2 Supports with rail
- 3 Shelves
- 4 Slotted panels
- 5 Hooks for tool walls

Slotted panels - In steel profile Square hole 10x10 mm

Length

N 8762

Code

Height

Designed for fixing to vertical rods N 8761 Max capacity 25 kg For hooks see the following pages