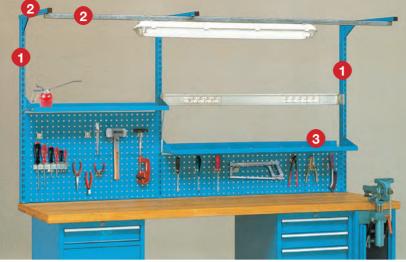

## STORAGE Tool walls

Suitable for work environments such as warehouses, laboratories, workshops Highly versatile, they can be arranged according to specific needs Their main purpose is to keep the workplace tidy for easy tool identification Their various components (shown below) can be assembled ensuring safety and stability Suitable for installation on wood surfaces N 8702 and N 8703 - Load capacity 50 kg

## 1 Vertical rods

- 2 Supports with rail
- 3 Shelves
- 4 Slotted panels
- 5 Hooks for tool walls

Slotted panels - In steel profile Square hole 10x10 mm

Length

N 8762

Code

Height

Designed for fixing to vertical rods N 8761 Max capacity 25 kg For hooks see the following pages