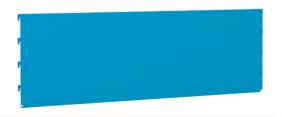

mm

Each €

mm

Designed for fixing to vertical rods N 8761

| Length mm |        | 970         | 1450        |  |  |
|-----------|--------|-------------|-------------|--|--|
| Code      |        | N 8763 0970 | N 8763 1450 |  |  |
| N 8763    | Each € |             |             |  |  |
| Height    | mm     | 300         | 300         |  |  |
| rioigin   |        | 000         | 800         |  |  |