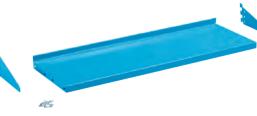

970

N 8762 0970

300

1450

N 8762 1450

300

Shelf- In steel profile

Height adjustable and it can be tilted in 2 positions through front and back lock Suitable for fixing to vertical rods N 8761 - Max capacity 25 kg  $\,$ 

N 8764 - Depth 320 mm N 8765 - Depth 220 mm

| N 8765 - Depth 22 |        |             |             |  |  |
|-------------------|--------|-------------|-------------|--|--|
| Length mm         |        | 955         | 1440        |  |  |
| Code              |        | N 8764 0955 | N 8764 1440 |  |  |
| N 8764            | Each € |             |             |  |  |
| Code              |        | N 8765 0955 | N 8765 1440 |  |  |
| N 8765            | Each € |             |             |  |  |
| For panels length | mm     | 970         | 1450        |  |  |