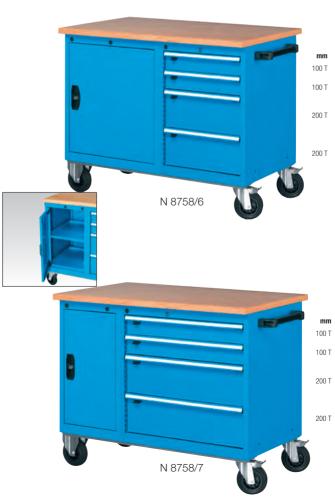

# Medium version with 4 drawers and reversible door Compartment with 600 mm high door with lock and key

Internal dimension of the drawer 447 x 447 mm

Internal dimension of the shelves 365 x 460 mm 1072x600x910h Dimension WxDxh mm

| Code         |        | N 8758 5000 |
|--------------|--------|-------------|
| N 8758/5     | Each € |             |
| Dim. worktop | mm     | 995x600x25h |
|              |        |             |

# N 8758/6

# Large version with 4 drawers and reversible door

Compartment with 600 mm high door with lock and key

Internal dimension of the drawer 447 x 447 mm Internal dimension of the abolice EOE v 460 mm

| internal dimension of the shert |        | ves 505 X 400 MM |
|---------------------------------|--------|------------------|
| Dimension WxDxh mm              |        | 1230x700x915h    |
| Code                            |        | N 8758 6000      |
| N 8758/6                        | Each € |                  |
| Dim. worktop                    | mm     | 1150x700x30h     |

Internal dimension of the drawer 600 x 447 mm

| internal dimension of the shelves 365 x 460 mm |        |               |
|------------------------------------------------|--------|---------------|
| Dimension Wxl                                  | Dxh mm | 1230x700x915h |
| Code                                           |        | N 8758 7000   |
| N 8758/7                                       | Each € |               |
| Dim. worktop                                   | mm     | 1150x700x30h  |