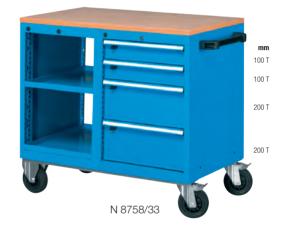

### Medium version with 4 drawers

Internal dimension of the drawers 447 x 447 mm Internal dimension of the shalves 365 x 460 mm

| Dimension WxDx | kh mm  | 1072x600x910h |
|----------------|--------|---------------|
| Code           |        | N 8758 3300   |
| N 8758/33      | Each € |               |
| Dim. worktop   | mm     | 995x600x25h   |