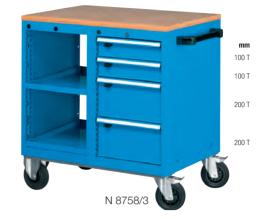

## Small version with 4 drawers

Internal dimension of the drawers 323 x 447 mm Internal dimension of the shelves 365 x 460 mm

| Dimension WxD | xh mm  | 940x600x910h |
|---------------|--------|--------------|
| Code          |        | N 8758 3000  |
| N 8758/3      | Each € |              |
| Dim. worktop  | mm     | 860x600x25h  |