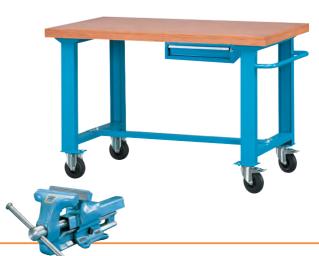

## Mobile workbenches

Wood countertop in composite beech panels (multiplex) glued, polished and pressed

Supplied assembled
Drawer unit not provided

Type with 4 rubber wheels Ø 125 mm (2 fixed and 2 swivel with braking device) and handle

**Type with 4 rubber wheels Ø 125 mm** (2 fixed and 2 swivel with braking device), **drawer height 100 mm** (N 8737 1100) **and handle** 

| Colour                      | RAL    | 5012         | 9010         |
|-----------------------------|--------|--------------|--------------|
| Code                        |        | N 8757 1000  | N 8757 1001  |
| N 8757/1                    | Each € |              |              |
| Dimension LxDxh             | mm     | 1300x750x840 | 1300x750x840 |
| Capacity                    | kg     | 240          | 240          |
| Counter top thickness mm 40 |        |              | 40           |