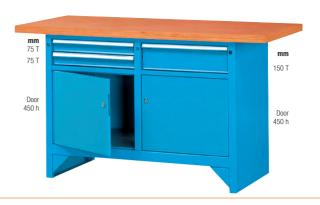

With drawer units  $(27\times27 \text{ units})$  with full extension pull-out drawers 100% (T) Supplied assembled

Type with 2 compartments with 3 drawers and 2 hinged doors

| Type with 2 compartments with 3 drawers and 2 ninged doors |               |             |  |  |
|------------------------------------------------------------|---------------|-------------|--|--|
| Length                                                     | ength mm 1500 |             |  |  |
| Code                                                       |               | N 8750 1500 |  |  |
| N 8750                                                     | Each €        |             |  |  |
| Top thickness                                              | mm            | 40          |  |  |
| Total height                                               | mm            | 865         |  |  |
| Depth                                                      | mm            | 750         |  |  |
| Capacity                                                   | kg            | 1000        |  |  |