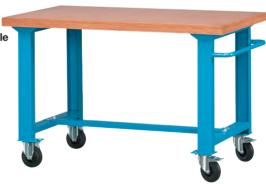

## Mobile workbenches

Wood countertop in composite beech panels (multiplex) glued, polished and pressed

Supplied assembled
Drawer unit not provided

Type with 4 rubber wheels Ø 125 mm (2 fixed and 2 swivel with braking device) and handle

| Type with 4 rubber wheels & 123 min (2 lixed and 2 swiver with braking device) |        |              |              |  |
|--------------------------------------------------------------------------------|--------|--------------|--------------|--|
| Colour                                                                         | RAL    | 5012         | 9010         |  |
| Code                                                                           |        | N 8756 1000  | N 8756 1001  |  |
| N 8756/1                                                                       | Each € |              |              |  |
| Dimension LxDxh                                                                | mm     | 1330x750x840 | 1300x750x840 |  |
| Capacity                                                                       | kg     | 240          | 240          |  |
| Counter top thickne                                                            | ess mm | 40           | 40           |  |