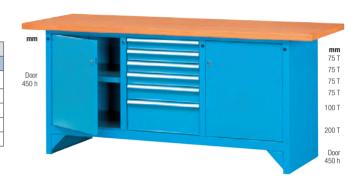

Type with 3 compartments with 6 drawers and 2 hinged doors

| Type with 5 compartments with 6 drawers and 2 miliged doors |                    |  |  |  |
|-------------------------------------------------------------|--------------------|--|--|--|
| mm 2000                                                     |                    |  |  |  |
|                                                             | N 8751 2000        |  |  |  |
| Each €                                                      |                    |  |  |  |
| mm                                                          | 40                 |  |  |  |
| mm                                                          | 865                |  |  |  |
| mm                                                          | 750                |  |  |  |
| kg                                                          | 1000               |  |  |  |
|                                                             | mm Each € mm mm mm |  |  |  |