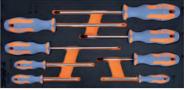

#### Set of 8 screwdrivers ( ) in 1/3 inlay

Consisting of:

3 screwdrivers 76 - T7 - T8 5 screwdrivers 710H - T15H - T20H - T25H - T30H

Code N 6870 2000

N 6870/2

Each €