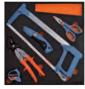

#### Set consisting of 44 tools in 1/3 inlay

Consisting of:

2 screwdrivers PZ 1 - PZ 2

1 bit holder handle 1/4"

30 bits → ♦ ♦ ♦ ♦ ♦ ♦ • 1/4" in box 9 ballpoint L-wrenches with holder

Code N 6870 3000 N 6870/3