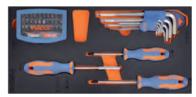

#### Set consisting of 44 tools in 1/3 inlay

Consisting of:

2 screwdrivers PZ 1 - PZ 2

1 bit holder handle 1/4"

30 bits → ♦ ♦ ♦ ♦ ♦ ♦ • 1/4" in box 9 ballpoint L-wrenches with holder

Code N 6870 3000 N 6870/3