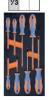

## Set of 8 screwdrivers $\bigoplus$ in $\frac{1}{3}$ inlay

Consisting of:

4 screwdrivers 3x80 - 4x100 - 5,5x125 - 6,5x15 4 screwdrivers PH 0 - 1 - 2 - 4

Code N 6870 1000 N 6870/1

Each €

1/3