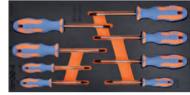

## Set of 8 screwdrivers $\bigoplus$ in $\frac{1}{3}$ inlay

Consisting of:

4 screwdrivers 3x80 - 4x100 - 5,5x125 - 6,5x15 4 screwdrivers PH 0 - 1 - 2 - 4

Code N 6870 1000 N 6870/1

Each €

1/3