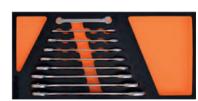

#### Set of combination wrenches in 1/3 inlay

Consisting of:

16 combination wrenches 6-7-8-9-10-11-12-13-14-15-16-17-18-19-22-24 mm

Code N 6870 5000

N 6870/5

Each €

1

Consisting of: