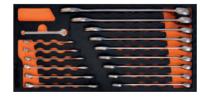

### Set of open end wrenches in 1/3 inlay

Consisting of:

9 wrenches 6x7 - 8x9 - 10x11 - 12x13 - 14x15 - 16x17 - 18x19 - 20x22 - 21x23 mm

Code N 6870 4000

N 6870/4

Each €