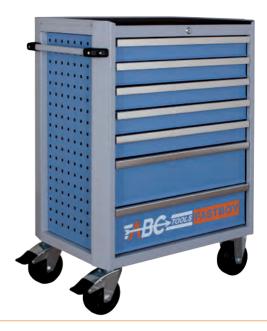

#### **FASTBOY** model

7 drawers with useful internal dimensions LxD 568x398 mm with full extension (100%), sliding on telescopic guides and complete with foam mats

Work surface in plastic - Polypropylene wheels