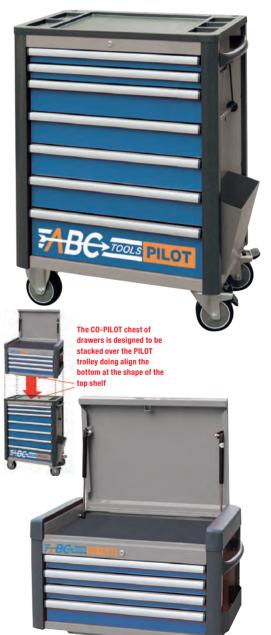

#### **PILOT** model

With **7 drawers, useful internal dimensions** LxD 570x410 mm, with total extraction (100%) running on telescopic rails, complete with mats and **ANTI-TILT** safety device

Load-bearing columns with shockproof protection

Upper shelf in plastic material with tool compartments

Complete with roll-holder support and object container

| C  |                                                                                |
|----|--------------------------------------------------------------------------------|
|    | 800 477 410<br>54<br>54<br>112<br>112<br>112<br>112<br>112<br>112<br>112<br>11 |
| kg | 73                                                                             |
| mm | 800x477x1032                                                                   |
| kg | 300                                                                            |
| mm | 125x50                                                                         |
| kg | 25 - 30 - 30                                                                   |
|    | 2 h 54 - 4 h 112 - 1 h 170 mm                                                  |
|    | mm<br>kg<br>mm                                                                 |

### **CO-PILOT** model

Chest of drawers designed to be stacked on the PILOT trolley

With **4 drawers, useful internal dimensions** LxD 570x410 mm, with total extraction (100%), running on telescopic rails, provided with mats and **safety device to prevent overturning** Complete with 2 carry handles and 2 side containers