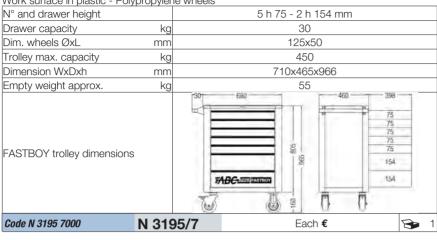

#### **FASTBOY** model

7 drawers with useful internal dimensions LxD 568x398 mm with full extension (100%), sliding on telescopic guides and complete with foam mats

Work surface in plastic - Polypropylene wheels