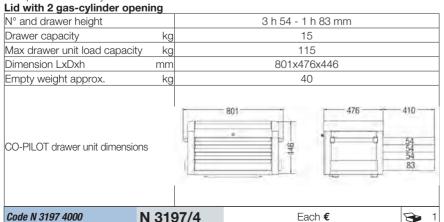

### **CO-PILOT** model

Chest of drawers designed to be stacked on the PILOT trolley

With **4 drawers, useful internal dimensions** LxD 570x410 mm, with total extraction (100%), running on telescopic rails, provided with mats and **safety device to prevent overturning** Complete with 2 carry handles and 2 side containers