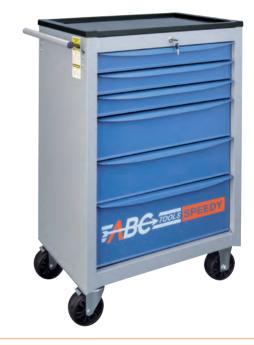

## SPEEDY model

6 drawers with useful internal dimensions LxD 568x398 mm with full extension (100%), sliding on telescopic guides

Work surface in plastic

| Code N 3190 6000          | N 3190/6 | Each € 🕞 1                                                                            |  |  |  |
|---------------------------|----------|---------------------------------------------------------------------------------------|--|--|--|
| SPEEDY trolley dimensions |          | 465 398<br>75<br>75<br>75<br>75<br>75<br>75<br>75<br>75<br>75<br>75<br>75<br>75<br>75 |  |  |  |
| Empty weight approx. kg   |          | 54                                                                                    |  |  |  |
| Dimension WxDxh           | mm       | 754x470x1010                                                                          |  |  |  |
| Trolley max. capacity     | kg       | 450                                                                                   |  |  |  |
| Dim. wheels ØxL           | mm       | 125x50                                                                                |  |  |  |
| Drawer capacity           | kg       | 30                                                                                    |  |  |  |
| N° and drawer height      |          | 3 h 75 mm - 3 h 154 mm                                                                |  |  |  |
| Polypropylene wheels      |          |                                                                                       |  |  |  |