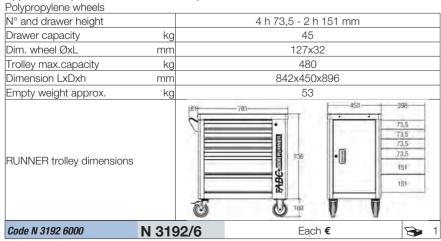

## SPEEDY model

6 drawers with useful internal dimensions LxD 568x398 mm with full extension (100%), sliding on telescopic guides

Work surface in plastic

| Code N 3190 6000          | N 3190/6 | Each € 🕞 1                                                                            |  |  |  |
|---------------------------|----------|---------------------------------------------------------------------------------------|--|--|--|
| SPEEDY trolley dimensions |          | 465 398<br>75<br>75<br>75<br>75<br>75<br>75<br>75<br>75<br>75<br>75<br>75<br>75<br>75 |  |  |  |
| Empty weight approx. kg   |          | 54                                                                                    |  |  |  |
| Dimension WxDxh           | mm       | 754x470x1010                                                                          |  |  |  |
| Trolley max. capacity     | kg       | 450                                                                                   |  |  |  |
| Dim. wheels ØxL           | mm       | 125x50                                                                                |  |  |  |
| Drawer capacity           | kg       | 30                                                                                    |  |  |  |
| N° and drawer height      |          | 3 h 75 mm - 3 h 154 mm                                                                |  |  |  |
| Polypropylene wheels      |          |                                                                                       |  |  |  |