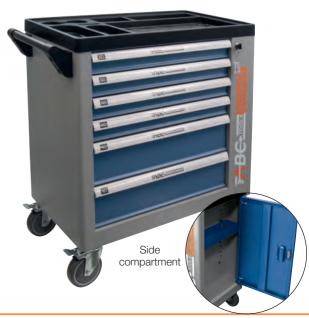

## **RUNNER** model

With 6 drawers, usable internal dimensions LxD 525x393 mm and full extraction (100%), sliding on telescopic rails, with side release lever

Side compartment with lockable door, with 2 keys and complete with tray Upper shelf in plastic with tool holder compartments