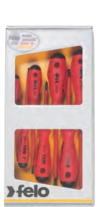

Code M 7101 8100 M 7101/81 Each € **3** 24

With 8 screwdrivers and voltage tester

5 screwdrivers for slotted screws M 7097 - 2,5x75 - 3,0x100 - 4,0x100 - 5,5x125 - 6,5x150 mm

3 screwdrivers for "PHILLIPS®" screws» ♠ M 7101/0 - Tip DIN 0 - 1 - 2

1 voltage tester A 1502/45 70 mm

M 7101/82 Code M 7101 8200 **>** 16

With 6 screwdrivers

Version with 50% thinner blade insulation, ideal for reaching screws in deep spaces

4 screwdrivers for slotted screws M 7100/2 - 3,5x100 - 4,0x100 - 5,5x125 - 6,5x150 mm 2 screwdrivers for "PHILLIPS" screws» M 7100/7 - Tip DIN 1 - 2