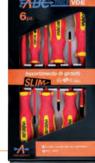

1 voltage tester A 1502/45 70 mm

M 7101/82 Code M 7101 8200 **>** 16

With 6 screwdrivers

Version with 50% thinner blade insulation, ideal for reaching screws in deep spaces

4 screwdrivers for slotted screws M 7100/2 - 3,5x100 - 4,0x100 - 5,5x125 - 6,5x150 mm 2 screwdrivers for "PHILLIPS" screws» M 7100/7 - Tip DIN 1 - 2

M 7101/726 Code M 7101 7260

M 7101/72

M 7101/81

M 7101/8

M 7101/82

M 7101/726

Series 500 frico®

In cardboard box, with contents on display