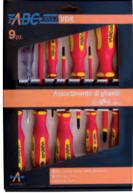

Code M 7101 8100 M 7101/81 Each € **3** 24

With 8 screwdrivers and voltage tester

5 screwdrivers for slotted screws M 7097 - 2,5x75 - 3,0x100 - 4,0x100 - 5,5x125 - 6,5x150 mm

3 screwdrivers for "PHILLIPS®" screws» ♠ M 7101/0 - Tip DIN 0 - 1 - 2

1 voltage tester A 1502/45 70 mm

M 7101/82 Code M 7101 8200 **>** 16

With 6 screwdrivers

Version with 50% thinner blade insulation, ideal for reaching screws in deep spaces

4 screwdrivers for slotted screws M 7100/2 - 3,5x100 - 4,0x100 - 5,5x125 - 6,5x150 mm 2 screwdrivers for "PHILLIPS" screws» M 7100/7 - Tip DIN 1 - 2