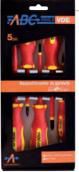

## Set of screwdrivers for electricians

In cardboard box, with contents on display

With 5 screwdrivers 🗬 🛟

3 screwdrivers for slotted screws 

M 7097 - 2,5x75 - 4,0x100 - 5,5x125 mm

2 screwdrivers for "PHILLIPS®" screws» 

M 7101/0 - Tip DIN 1 - 2

M 7101/72 Code M 7101 7200 8 6

With 7 screwdrivers

**5** screwdrivers for slotted screws **A** M 7097 - 2,5x75 - 3,0x100 - 4,0x100 - 5,5x125 - 6,5x150 mm

2 screwdrivers for "PHILLIPS®" screws» ♠ M 7101/0 - Tip DIN 1 - 2