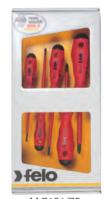

With 5 screwdrivers

**3** screwdrivers for slotted screws **4** M 7098 - 2,5x75 - 3,0x100 - 4,0x100 mm

2 screwdrivers for "PHILLIPS®" screws» ♠ M 7101/1 - Tip DIN 1 - 2

Code M 7101 7500 M 7101/75 **3** 

With 7 screwdrivers

**5** screwdrivers for slotted screws **A** M 7098 - 2,5x75 - 3,0x100 - 4,0x100 - 5,5x125 - 6,5x150 mm

2 screwdrivers for "PHILLIPS" screws» 3 M 7101/1 - Tip DIN 1 - 2

M 7101/88 Code M 7101 8800 1 3

With 3 screwdrivers 🗬 🛟