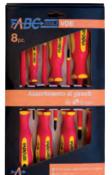

M 7101/8 Code M 7101 8000 Each € 6

With 8 screwdrivers

**5** screwdrivers for slotted screws **A** M 7097 - 2,5x75 - 3,0x100 - 4,0x100 - 5,5x125 - 6,5x150 mm

3 screwdrivers for "PHILLIPS®" screws» ♠ M 7101/0 - Tip DIN 0 - 1 - 2

Code M 7101 8100 M 7101/81 Each € **3** 24

With 8 screwdrivers and voltage tester

5 screwdrivers for slotted screws M 7097 - 2,5x75 - 3,0x100 - 4,0x100 - 5,5x125 - 6,5x150 mm

3 screwdrivers for "PHILLIPS®" screws» ♠ M 7101/0 - Tip DIN 0 - 1 - 2