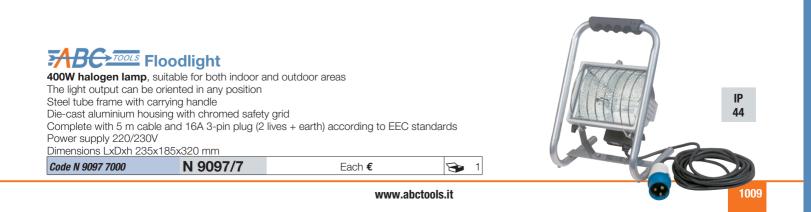

rgeable Li-ion battery 3,7V (2600 mAh) - Charging time 4h

 Magnetic base with 360° swivel joint to adjust light positioning

 Supplied with USB cable and adaptor

 Lamp dimensions 93x88,5x43 mm - Weight 243 g

 Code N 9180 1000
 N 9180/1





Rechargeable battery

**Mod. LIGHT WORK M** Compact and handy, suitable for any use Sturdy body in ABS with shockproof rubber profile

Rear support to position the lamp in the desired corner, also usable as a hook or for fastening to a tribod

COB LED main light with 3 levels of intensity: 1) 250 lumen - 2) 600 lumen - 3) 1000 lumen Max operating time 8h Rechargeable Li-ion battery 3,7V (2600 mAh) - Charging time 7h

Provided with charger with USB port Lamp dimensions 185x165x47 mm - Weight 750 g

Code N 9183 1000 N 9183/1





Rechargeable battery



**>** 1

Each €