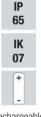

 Code N 9180 1000
 N 9180/1

Rechargeable battery

**Mod. LIGHT WORK M** Compact and handy, suitable for any use Sturdy body in ABS with shockproof rubber profile

Rear support to position the lamp in the desired corner, also usable as a hook or for fastening to a tribod

COB LED main light with 3 levels of intensity: 1) 250 lumen - 2) 600 lumen - 3) 1000 lumen Max operating time 8h Rechargeable Li-ion battery 3,7V (2600 mAh) - Charging time 7h

Provided with charger with USB port Lamp dimensions 185x165x47 mm - Weight 750 g

Code N 9183 1000 N 9183/1

Rechargeable battery

**>** 1

Each €