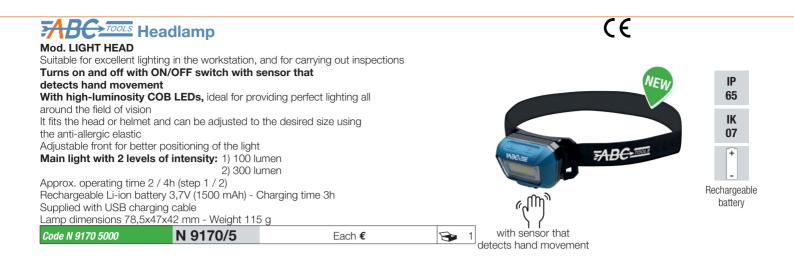

## Mod. LIGHT WORK S

 Compact and handy, suitable for any use

 Sturdy body in ABS with shockproof rubber profile

 COB LED main light with 3 levels of intensity: 1) 100 lumen - 2) 350 lumen - 3) 700 lumen

 Max operating time 10h

 Rechargeable Li-ion battery 3,7V (2600 mAh) - Charging time 4h

 Magnetic base with 360° swivel joint to adjust light positioning

 Supplied with USB cable and adaptor

 Lamp dimensions 93x88,5x43 mm - Weight 243 g

 Code N 9180 1000
 N 9180/1

Rechargeable battery

**Mod. LIGHT WORK M** Compact and handy, suitable for any use Sturdy body in ABS with shockproof rubber profile

Rear support to position the lamp in the desired corner, also usable as a hook or for fastening to a tribod